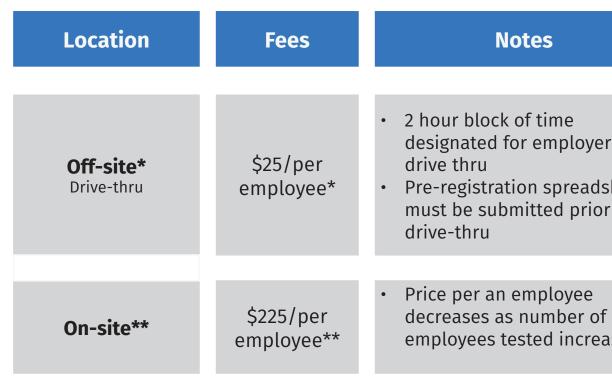

To inquire about either employer screening/testing option please contact **COVIDsafe@myLRH.org**.

Screening Pricing

The schedule of fees referenced below serves as a sample of pricing and is subject to change based on the requested testing volume and customized return safe strategy of each business.

\*Off-site - Lakeland Regional Health is pleased to work with Polk County Government to offer two COVID-19 Drive-Thru Testing Centers, one located in North Lakeland and one in South Lakeland. Pricing is a service fee, insurance is billed for the cost of the test.

**\*\*On-site** - The cost includes the test and convenience of on-site services - there are no separate billing charges for test. Price per an employee decreases as number of employees tested increases.

### **Notes**

designated for employer at

Pre-registration spreadsheet must be submitted prior to

employees tested increases.

To inquire about either employer screening/testing option please contact <u>COVIDsafe@myLRH.org</u>.